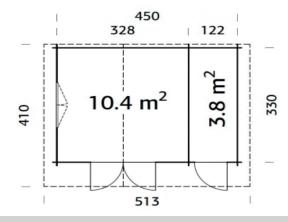

268cm

14.3m<sup>2</sup>

470 x 350cm

34mm

33.0m<sup>3</sup>

151 x 175cm

119 x 89cm

19mm

## **FULL SPECIFICATION**

| CABIN SIZE:     | 470 x 350 x 268cm       |
|-----------------|-------------------------|
| WALL THICKNESS: | 34mm                    |
| VOLUME:         | 33.0m³                  |
| AREA:           | 14.3m²                  |
| DOOR OPENING:   | 73 x 164cm, 151 x 175cm |
| WINDOW OPENING: | 119 x 89cm              |
| FLOORS BOARDS:  | 19mm                    |
| ROOF BOARDS:    | 19mm                    |
| ROOF OVERHANG:  | 70cm                    |
| UNDER PLANNING: | No                      |