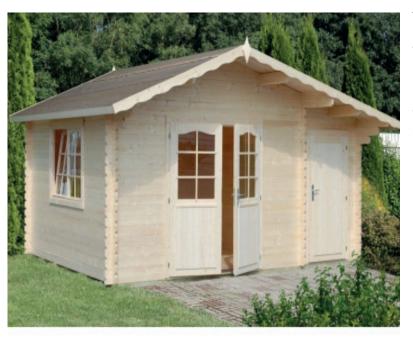

## **MEMPHIS**

The Memphis is a very useful 2 room 34mm og cabin. The smaller attached room can be used as a shed or storage unit for all of your garden equipment, chairs, bikes and the main room is ideal for use as an office, workshop, studio, summerhouse, TV room and many other uses besides. The benefits of this building are endless - you can perhaps sit in your newly built man cave having a beer with the lawn mower safely stowed away in the next room.