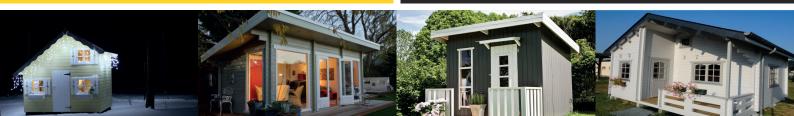

## **MEMPHIS**

The Memphis is a very useful 2 room 34mm og cabin. The smaller attached room can be used as a shed or storage unit for all of your garden equipment, chairs, bikes and the main room is ideal for use as an office, workshop, studio, summerhouse, TV room and many other uses besides. The benefits of this building are endless - you can perhaps sit in your newly built man cave having a beer with the lawn mower safely stowed away in the next room.